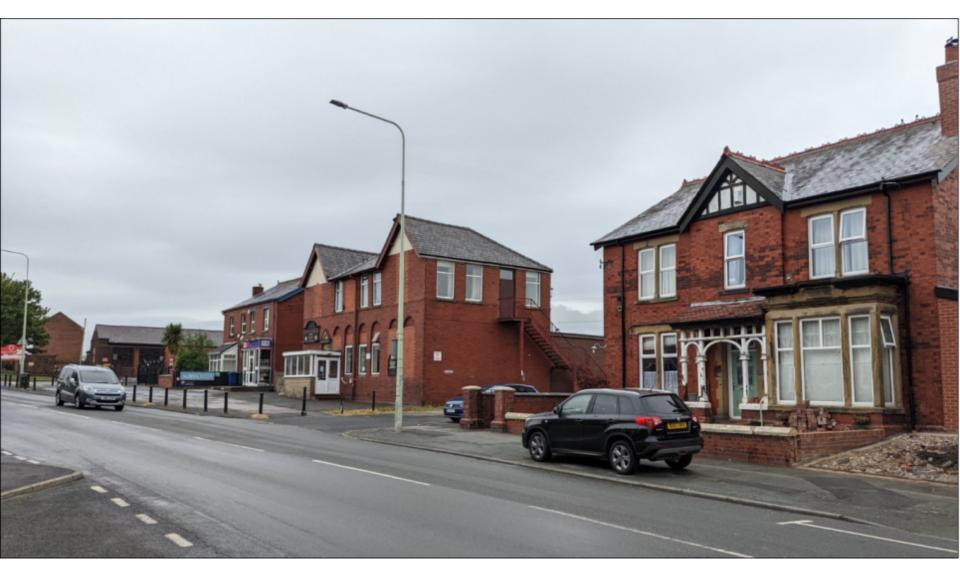

Planning
Committee Meeting

7<sup>th</sup> February 2023



#### Item 3f

22/00719/FUL

St Peters Parish Club, Eaves Lane, Chorley

Erection of single storey building to accommodate a retail unit/convenience store (Use Class E(a)), associated car parking and creation of new access on to Eaves Lane (following demolition of the existing social club building)

### **Location Plan**



# Aerial photograph



## **Existing site layout**



## Proposed site plan



## **Proposed plans**



# **Existing and proposed sections**



#### View of site from SW at Eaves Lane



# View of bowling green from side of 14 Smithills Close



#### View towards side (south) boundary of site



#### View of site from Smithills Close



#### View of side boundary and 332A Eaves Lane