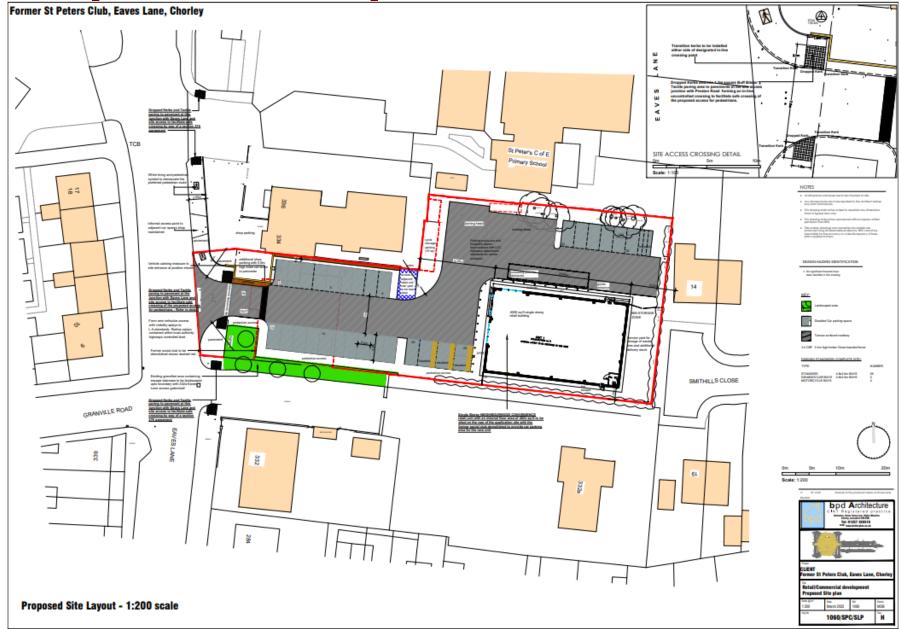

Planning
Committee Meeting

7<sup>th</sup> February 2023



#### Item 3f

22/00719/FUL

St Peters Parish Club, Eaves Lane, Chorley

Erection of single storey building to accommodate a retail unit/convenience store (Use Class E(a)), associated car parking and creation of new access on to Eaves Lane (following demolition of the existing social club building)

### **Location Plan**



# Aerial photograph



## **Existing site layout**



## Proposed site plan



## **Proposed plans**



# **Existing and proposed sections**



#### View of site from SW at Eaves Lane



# View of bowling green from side of 14 Smithills Close



#### View towards side (south) boundary of site



#### View of site from Smithills Close



#### View of side boundary and 332A Eaves Lane