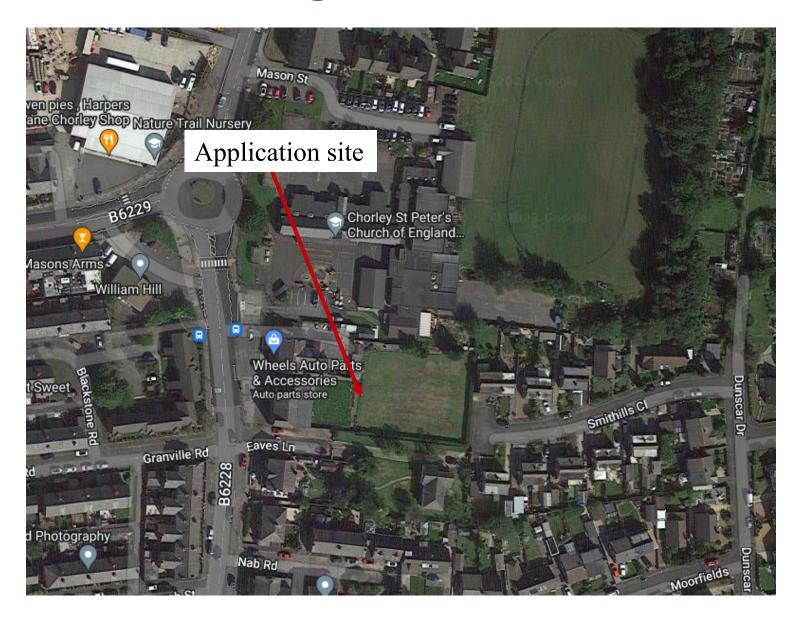

Planning
Committee Meeting

7<sup>th</sup> February 2023



#### Item 3f

22/00719/FUL

St Peters Parish Club, Eaves Lane, Chorley

Erection of single storey building to accommodate a retail unit/convenience store (Use Class E(a)), associated car parking and creation of new access on to Eaves Lane (following demolition of the existing social club building)

### **Location Plan**



# Aerial photograph



## **Existing site layout**



## Proposed site plan



## **Proposed plans**



# **Existing and proposed sections**



#### View of site from SW at Eaves Lane



# View of bowling green from side of 14 Smithills Close



#### View towards side (south) boundary of site



#### View of site from Smithills Close



#### View of side boundary and 332A Eaves Lane