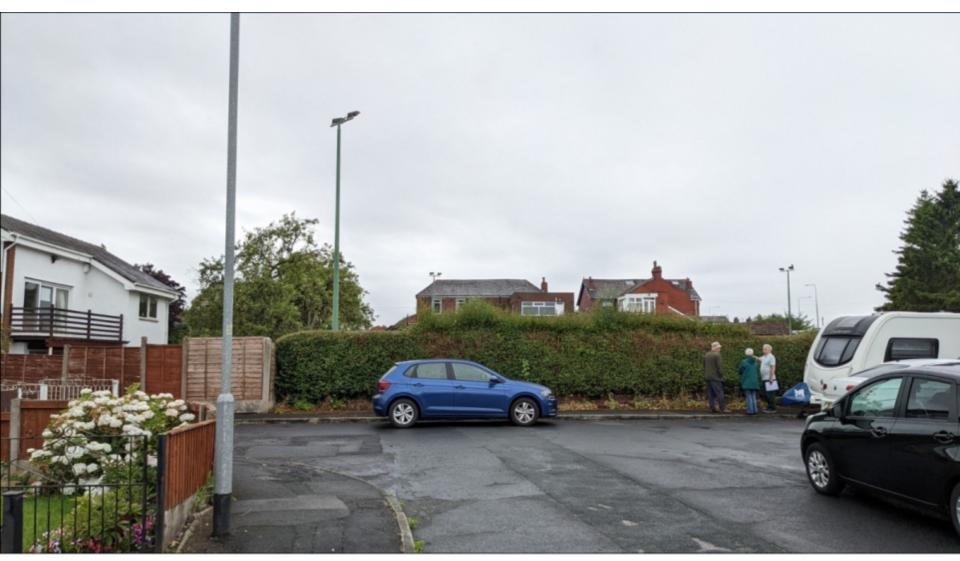

Planning
Committee Meeting

7<sup>th</sup> February 2023



#### Item 3f

22/00719/FUL

St Peters Parish Club, Eaves Lane, Chorley

Erection of single storey building to accommodate a retail unit/convenience store (Use Class E(a)), associated car parking and creation of new access on to Eaves Lane (following demolition of the existing social club building)

### **Location Plan**



# Aerial photograph



## **Existing site layout**



## Proposed site plan



## **Proposed plans**



# **Existing and proposed sections**



#### View of site from SW at Eaves Lane



# View of bowling green from side of 14 Smithills Close



#### View towards side (south) boundary of site



#### View of site from Smithills Close



#### View of side boundary and 332A Eaves Lane