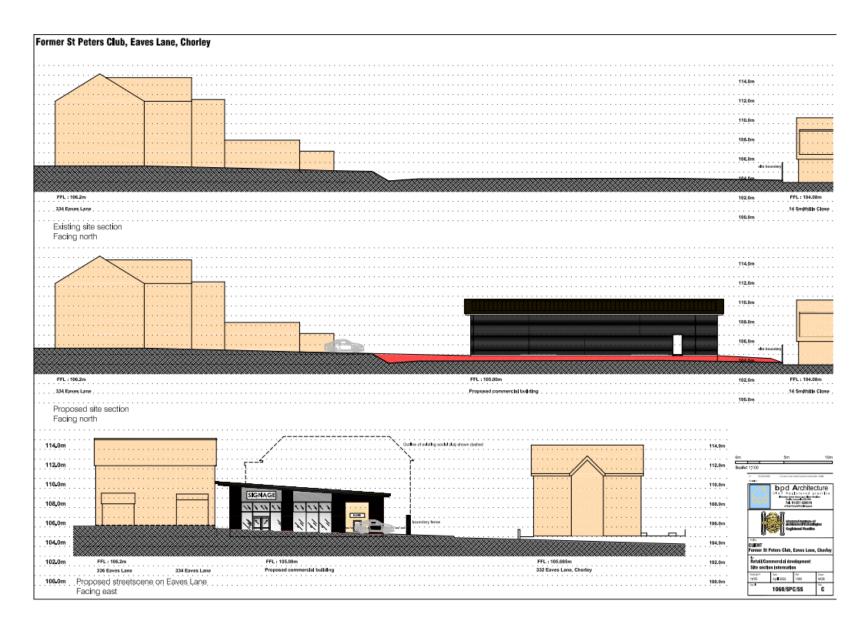

Planning
Committee Meeting

7<sup>th</sup> February 2023



#### Item 3f

22/00719/FUL

St Peters Parish Club, Eaves Lane, Chorley

Erection of single storey building to accommodate a retail unit/convenience store (Use Class E(a)), associated car parking and creation of new access on to Eaves Lane (following demolition of the existing social club building)

### **Location Plan**



# Aerial photograph



## **Existing site layout**



## Proposed site plan



## **Proposed plans**



# **Existing and proposed sections**



#### View of site from SW at Eaves Lane



# View of bowling green from side of 14 Smithills Close



#### View towards side (south) boundary of site



#### View of site from Smithills Close



#### View of side boundary and 332A Eaves Lane