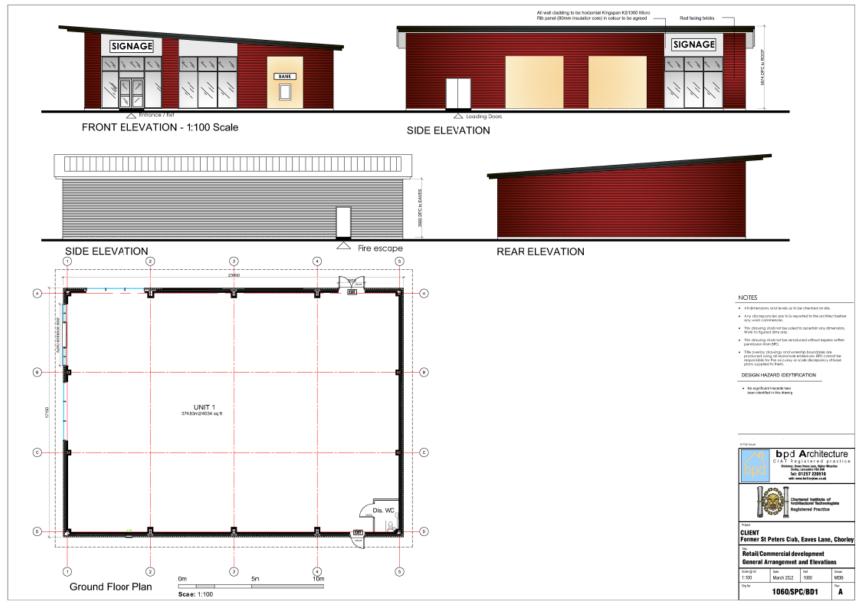

Planning
Committee Meeting

7<sup>th</sup> February 2023



#### Item 3f

22/00719/FUL

St Peters Parish Club, Eaves Lane, Chorley

Erection of single storey building to accommodate a retail unit/convenience store (Use Class E(a)), associated car parking and creation of new access on to Eaves Lane (following demolition of the existing social club building)

### **Location Plan**



# Aerial photograph



## **Existing site layout**



## Proposed site plan



## **Proposed plans**



# **Existing and proposed sections**



#### View of site from SW at Eaves Lane



# View of bowling green from side of 14 Smithills Close



#### View towards side (south) boundary of site



#### View of site from Smithills Close



#### View of side boundary and 332A Eaves Lane