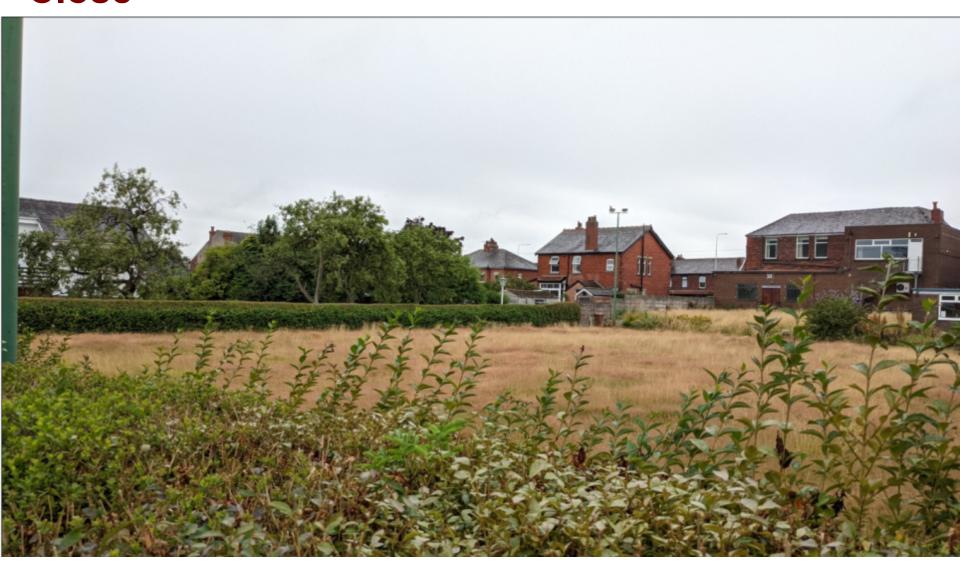

Planning
Committee Meeting

7<sup>th</sup> February 2023



#### Item 3f

22/00719/FUL

St Peters Parish Club, Eaves Lane, Chorley

Erection of single storey building to accommodate a retail unit/convenience store (Use Class E(a)), associated car parking and creation of new access on to Eaves Lane (following demolition of the existing social club building)

### **Location Plan**



# Aerial photograph



## **Existing site layout**



## Proposed site plan



## **Proposed plans**



# **Existing and proposed sections**



#### View of site from SW at Eaves Lane



# View of bowling green from side of 14 Smithills Close



#### View towards side (south) boundary of site



#### View of site from Smithills Close



#### View of side boundary and 332A Eaves Lane