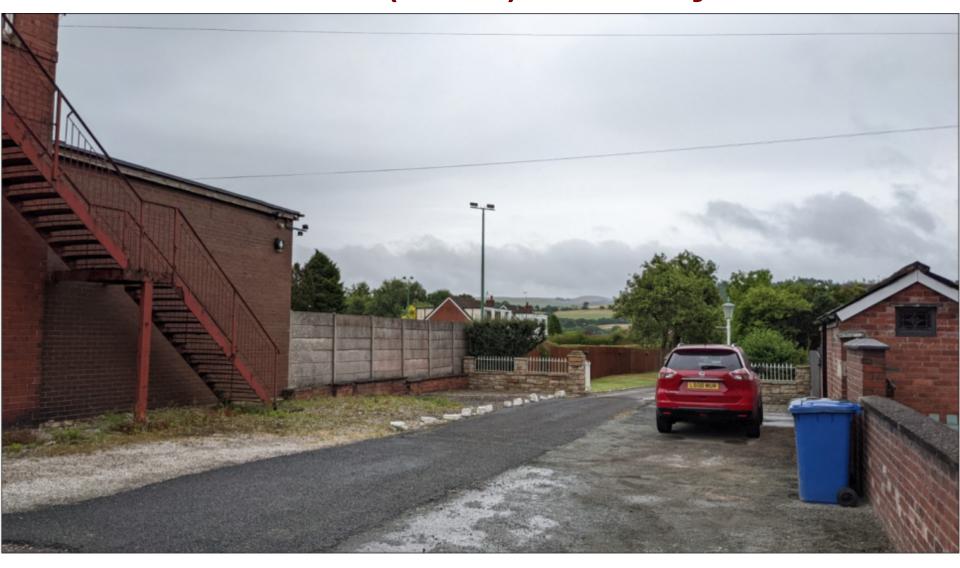

Planning
Committee Meeting

7<sup>th</sup> February 2023



#### Item 3f

22/00719/FUL

St Peters Parish Club, Eaves Lane, Chorley

Erection of single storey building to accommodate a retail unit/convenience store (Use Class E(a)), associated car parking and creation of new access on to Eaves Lane (following demolition of the existing social club building)

### **Location Plan**



# Aerial photograph



## **Existing site layout**



## Proposed site plan



## **Proposed plans**



# **Existing and proposed sections**



#### View of site from SW at Eaves Lane



# View of bowling green from side of 14 Smithills Close



#### View towards side (south) boundary of site



#### View of site from Smithills Close



#### View of side boundary and 332A Eaves Lane