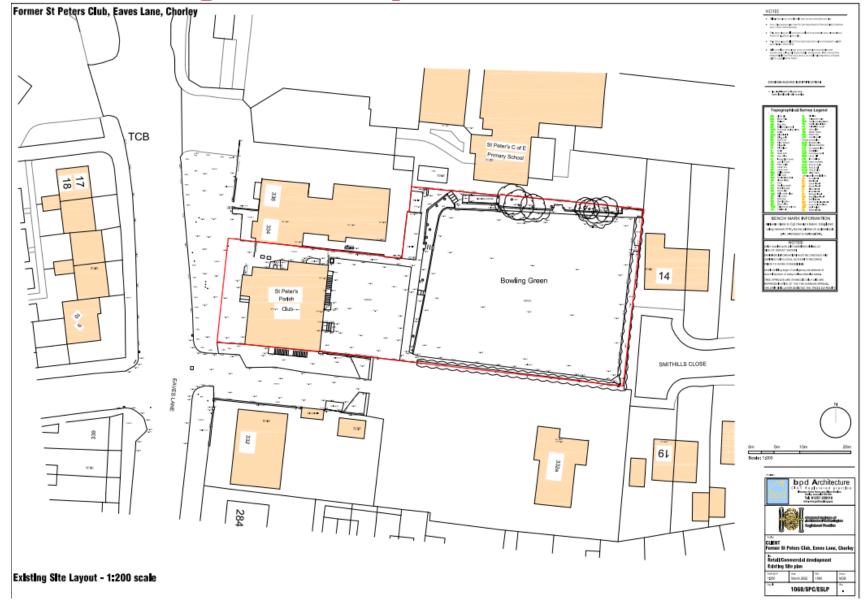

Planning
Committee Meeting

7<sup>th</sup> February 2023



#### Item 3f

22/00719/FUL

St Peters Parish Club, Eaves Lane, Chorley

Erection of single storey building to accommodate a retail unit/convenience store (Use Class E(a)), associated car parking and creation of new access on to Eaves Lane (following demolition of the existing social club building)

### **Location Plan**



# Aerial photograph



## **Existing site layout**



## Proposed site plan



## **Proposed plans**



# **Existing and proposed sections**



#### View of site from SW at Eaves Lane



# View of bowling green from side of 14 Smithills Close



#### View towards side (south) boundary of site



#### View of site from Smithills Close



#### View of side boundary and 332A Eaves Lane