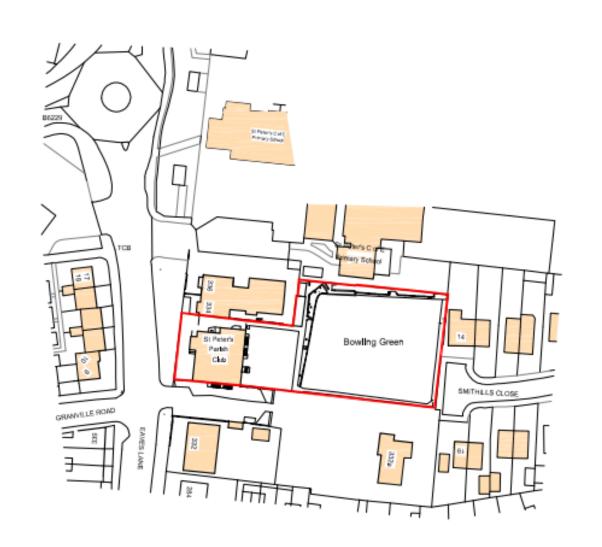

Planning
Committee Meeting

7<sup>th</sup> February 2023



#### Item 3f

22/00719/FUL

St Peters Parish Club, Eaves Lane, Chorley

Erection of single storey building to accommodate a retail unit/convenience store (Use Class E(a)), associated car parking and creation of new access on to Eaves Lane (following demolition of the existing social club building)

### **Location Plan**



# Aerial photograph



## **Existing site layout**



## Proposed site plan



## **Proposed plans**



# **Existing and proposed sections**



#### View of site from SW at Eaves Lane



# View of bowling green from side of 14 Smithills Close



#### View towards side (south) boundary of site



#### View of site from Smithills Close



#### View of side boundary and 332A Eaves Lane